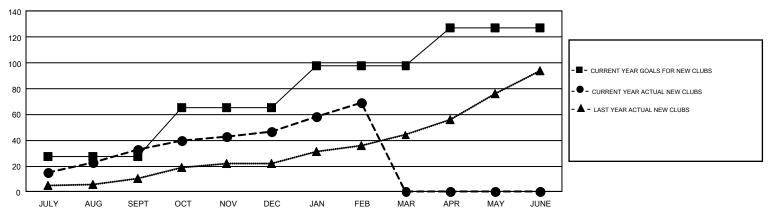

| 12            | JULY/AUG/SEPT         | 1,250                     | 1,638                   | 802                                                |  |
| OCT/NOV/DEC   | 38            | 14          | 38            | OCT/NOV/DEC           | 1,438                     | 1,250                   | 2,766                                              |  |
| JAN/FEB/MAR   | 33            | 22          | 17            | JAN/FEB/MAR           | 1,400                     | 1,440                   | 800                                                |  |
| APR/MAY/JUNE  | 29            | 0           | 0             | APR/MAY/JUNE          | 1,151                     | 0                       | 0                                                  |  |

### GOALS AND ACTUAL NEW CLUBS CUMULATIVE



### GOALS AND ACTUAL MEMBERS CUMULATIVE



| DROPPED CLUBS: 67  DROPPED MEMBERS                         |       | 684 CLUBS OF 1,425 ADDED 1 OR<br>MORE NEW MEMBERS | GENDER DISTRIBUTION  MALE 19,449 (60.40%)  FEMALE 12,751 (39.60%) |  |       |
|------------------------------------------------------------|-------|---------------------------------------------------|-------------------------------------------------------------------|--|-------|
| DECEASED                                                   | 73    | CLICK HERE FOR CUMULATIVE                         | TOTAL FAMILY UNIT MEMBERS                                         |  | 4,145 |
| CLUB CANCELLED         1,142           OTHER         3,149 |       | MEMBERSHIP DATA                                   |