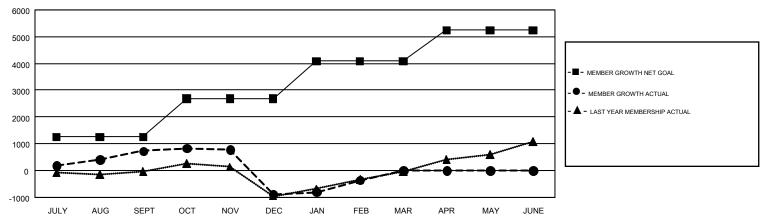

### GOALS AND ACTUAL MEMBERS CUMULATIVE

| DROPPED CLUBS: 67  DROPPED MEMBERS                         |       | 684 CLUBS OF 1,425 ADDED 1 OR<br>MORE NEW MEMBERS | GENDER DISTRIBUTION  MALE 19,449 (60.40%)  FEMALE 12,751 (39.60%) |  |       |
|------------------------------------------------------------|-------|---------------------------------------------------|-------------------------------------------------------------------|--|-------|
| DECEASED                                                   | 73    | CLICK HERE FOR CUMULATIVE                         | TOTAL FAMILY UNIT MEMBERS                                         |  | 4,145 |
| CLUB CANCELLED         1,142           OTHER         3,149 |       | MEMBERSHIP DATA                                   |                                                                   |  |       |
|                                                            |       |                                                   | FAMILY MEMBERS PAYING HALF                                        |  | 2,298 |
| TOTAL                                                      | 4,364 |                                                   | DUES                                                              |  |       |